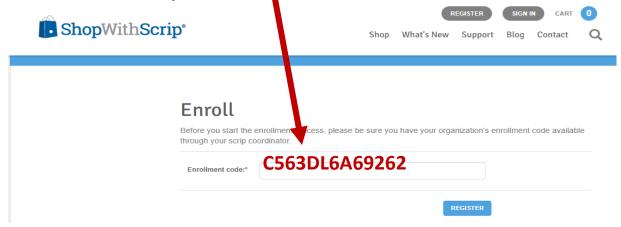

## **Get Started with 3 Easy Steps!**

1. Go to www.shopwithscrip.com and click on Join a Program.

2. Enter the St. Mary's Enrollment Code:

3. Create an account to purchase *e-gift cards* to your favorite stores. Once your account is established, just choose SHOP from the ribbon at the top of the screen.