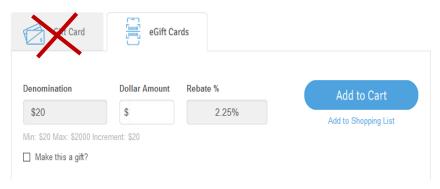

## **Get Started with 3 Easy Steps!**

1. Go to www.shopwithscrip.com and click on Join a Program.

2. Enter the St. Mary's Enrollment Code:

3. Create an account to purchase *e-gift cards* to your favorite stores. Once your account is established, just choose SHOP from the ribbon at the top of the screen.