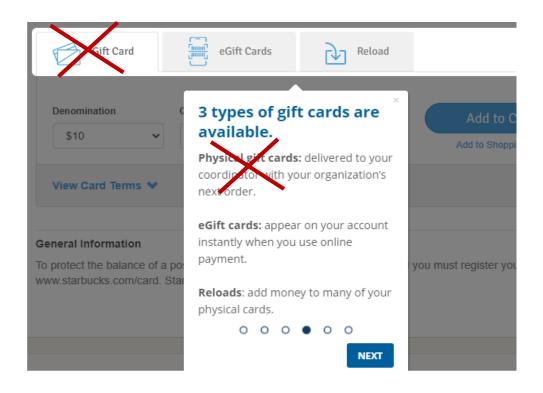

#### **Online Ordering and Delivery Only!**

Although it's possible to order hard copy gift cards, St. Mary's cannot support the distribution of physical gift cards at this time. Please do not select the option of purchasing physical gift cards or paying by check.